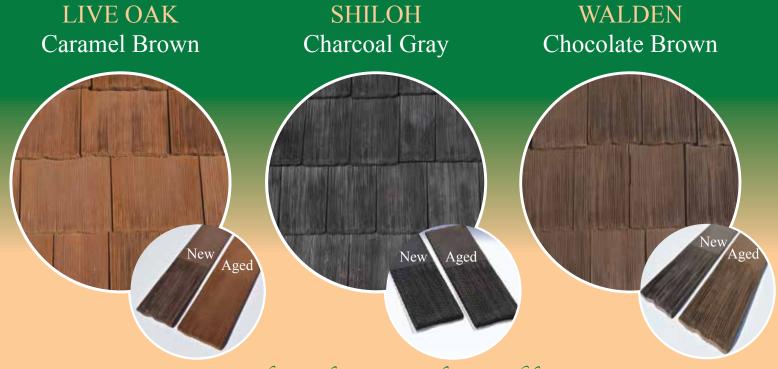

#### **COLOR SYSTEM**

Our color system is designed to weather to natural wood tones 2-4 months after installation.
After the initial weathering process the color sets and remains relatively constant over the life of the product.

## **COLOR SELECTION**

Similar to natural wood, CeDUR implements a proprietary color system that is designed to weather to a natural wood tone after the first 2-4 months of installation. After the initial aging process the color will set and remain constant over the balance of the life of the product.