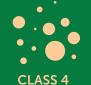

# What is the Underwriters Laboratories, Inc (UL) 2218 impact test and how do CeDUR shakes rate?

There are four impact resistance ratings from 1 to 4, with 4 being the most impact resistant. In the Class 4 test, a 2" steel ball is dropped from a height of 20 feet on multiple surface points of a CeDUR shake. CeDUR passed the test with a Class 4 Impact Rating.