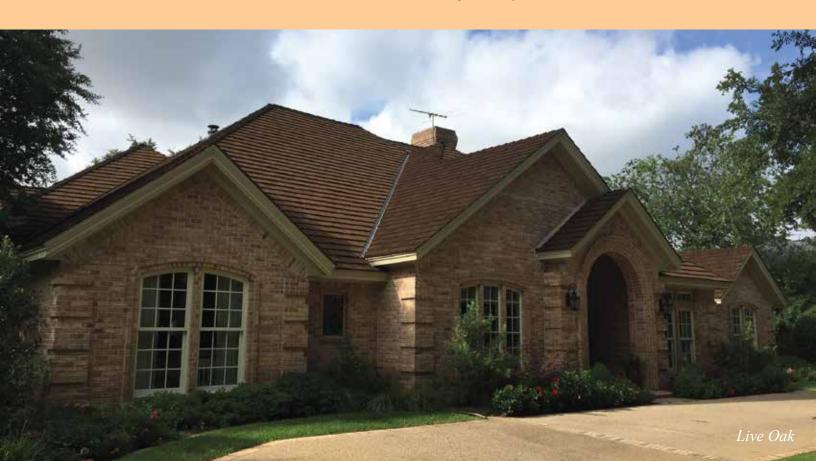

We produce our molds from natural cedar shakes, which create a variation in both the grain patterns and the overall appearance of the shakes. We feature 5", 7", and 12" shakes and a 3/4" butt, which gives deeper shadow lines making your roof virtually indistinguishable from natural cedar shakes. This produces a natural wood appearance and a unique variation of shakes in each individually packaged bundle.

# The most realistic wood shake replacement product available.

- 50 Year Limited Warranty
- Virtually indistinguishable from natural cedar shakes
- No splitting, rotting, warping, or risk of fire
- Molded from natural cedar shakes with 5", 7", and 12" shakes and a 3/4" butt