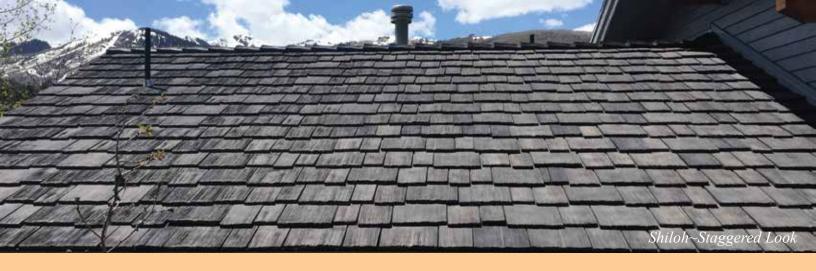

#### **COLOR SYSTEM**

Our color system is designed to weather to natural wood tones 2-4 months after installation.
After the initial weathering process the color sets and remains relatively constant over the life of the product.

## **COLOR SELECTION**

Similar to natural wood, CeDUR implements a proprietary color system that is designed to weather to a natural wood tone after the first 2-4 months of installation. After the initial aging process the color will set and remain constant over the balance of the life of the product.