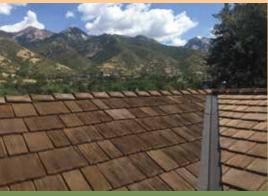

We produce our molds from natural cedar shakes, which create a variation in both the grain patterns and the overall appearance of the shakes. We feature 5", 7", and 12" shakes and a 3/4" butt, which gives deeper shadow lines making your roof virtually indistinguishable from natural cedar shakes. This produces a natural wood appearance and a unique variation of shakes in each individually packaged bundle.

# The most realistic wood shake replacement product available.

- 50 Year Limited Warranty
- Virtually indistinguishable from natural cedar shakes
- No splitting, rotting, warping, or risk of fire
- Molded from natural cedar shakes with 5", 7", and 12" shakes and a 3/4" butt