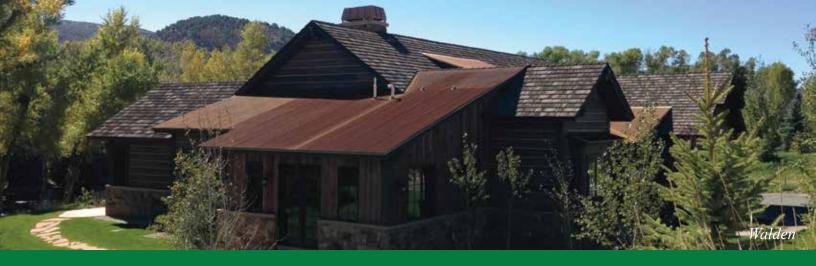

We produce our molds from natural cedar shakes, which create a variation in both the grain patterns and the overall appearance of the shakes. We feature 5", 7", and 12" shakes and a 3/4" butt, which gives deeper shadow lines making your roof virtually indistinguishable from natural cedar shakes. This produces a natural wood appearance and a unique variation of shakes in each individually packaged bundle.

# The most realistic wood shake replacement product available.

- 50 Year Limited Warranty
- Virtually indistinguishable from natural cedar shakes
- No splitting, rotting, warping, or risk of fire
- Molded from natural cedar shakes with 5", 7", and 12" shakes and a 3/4" butt