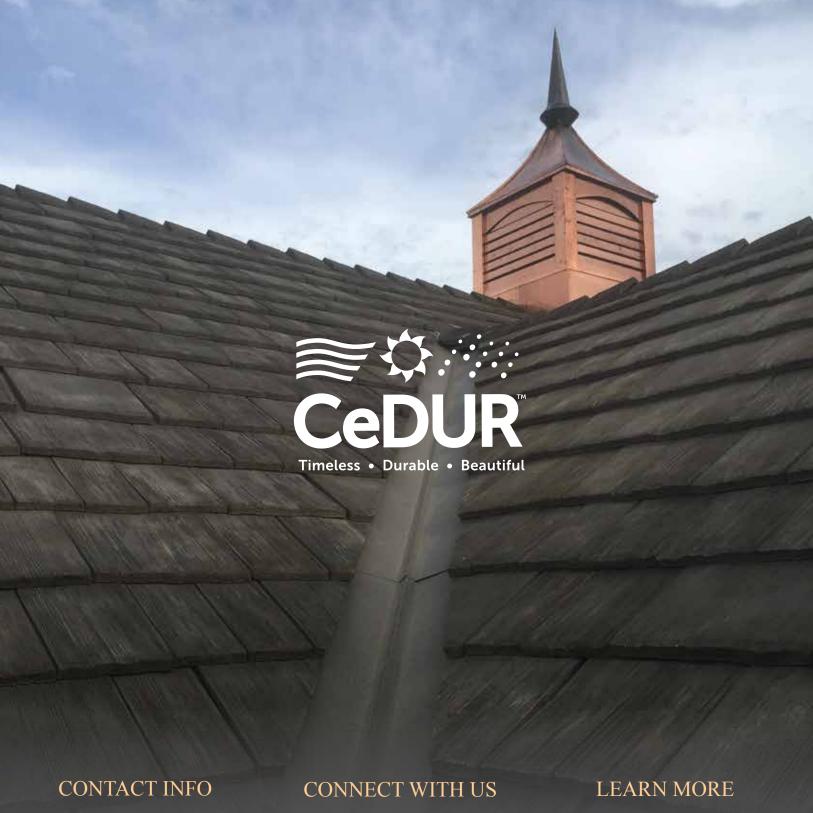

## **ABOUT US**

CeDUR is a high performance synthetic roofing product and leader in simulated wood shake roofing products. Our State-of-the-Art Polyurethane Technology ensures long term durability and is developed to withstand nature's harsh fire, hail, wind, and UV conditions while reflecting the enduring elegance of natural cedar shakes

Manufactured in Colorado, CeDUR outperforms our competitors while delivering beautiful aestethic appeal, everlasting dependability, and long term value for both residential and commercial applications. Discerning property owners choose CeDUR as the low maintenance, high performance roofing product to enhance the aestethic allure and value of any property.

Enduring Elegance · Timeless Durability