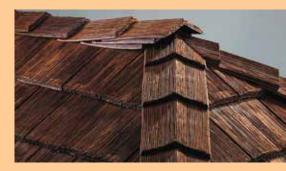

We produce our molds from natural cedar shakes, which create a variation in both the grain patterns and the overall appearance of the shakes. We feature 5", 7", and 12" shakes and a 3/4" butt, which gives deeper shadow lines making your roof virtually indistinguishable from natural cedar shakes. This produces a natural wood appearance and a unique variation of shakes in each individually packaged bundle.

# The most realistic wood shake replacement product available.

- 50 Year Limited Warranty
- Virtually indistinguishable from natural cedar shakes
- No splitting, rotting, warping, or risk of fire
- Molded from natural cedar shakes with 5", 7", and 12" shakes and a 3/4" butt