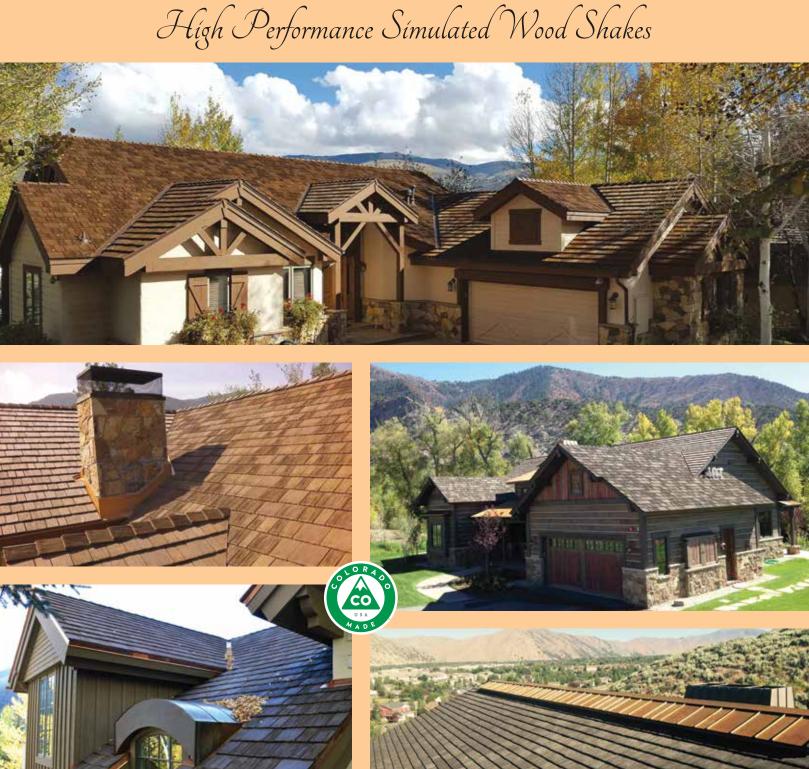

We produce our molds from natural cedar shakes, which create a variation in both the grain patterns and the overall appearance of the shakes. We feature 5", 7", and 12" shakes and a 3/4" butt, which gives deeper shadow lines making your roof virtually indistinguishable from natural cedar shakes. This produces a natural wood appearance and a unique variation of shakes in each individually packaged bundle.

# The most realistic wood shake replacement product available.

- 50 Year Limited Warranty
- Virtually indistinguishable from natural cedar shakes
- No splitting, rotting, warping, or risk of fire
- Molded from natural cedar shakes with 5", 7", and 12" shakes and a 3/4" butt