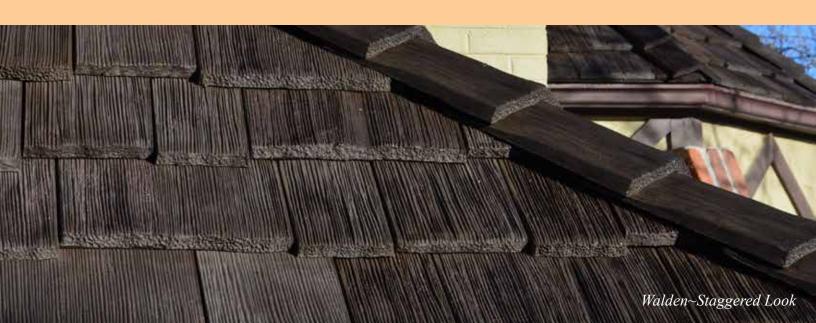

#### **COLOR SYSTEM**

Our color system is designed to weather to natural wood tones 2-4 months after installation.
After the initial weathering process the color sets and remains relatively constant over the life of the product.

## **COLOR SELECTION**

Similar to natural wood, CeDUR implements a proprietary color system that is designed to weather to a natural wood tone after the first 2-4 months of installation. After the initial aging process the color will set and remain constant over the balance of the life of the product.