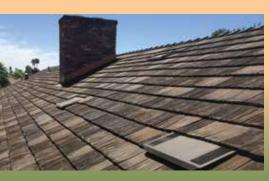

We produce our molds from natural cedar shakes, which create a variation in both the grain patterns and the overall appearance of the shakes. We feature 5", 7", and 12" shakes and a 3/4" butt, which gives deeper shadow lines making your roof virtually indistinguishable from natural cedar shakes. This produces a natural wood appearance and a unique variation of shakes in each individually packaged bundle.

Installing CeDUR shakes is simple, we do not require any batten systems or special accessories, and our installation is exactly like natural cedar wood shakes. Our products feature color through pigmentation and no cavity back, meaning you can cut through our product with a utility knife. This reduces waste and offers superior aesthetic finishing in roof valleys, rakes, hips, and eaves. Any project is one installation away from high performance peace of mind for decades to come.