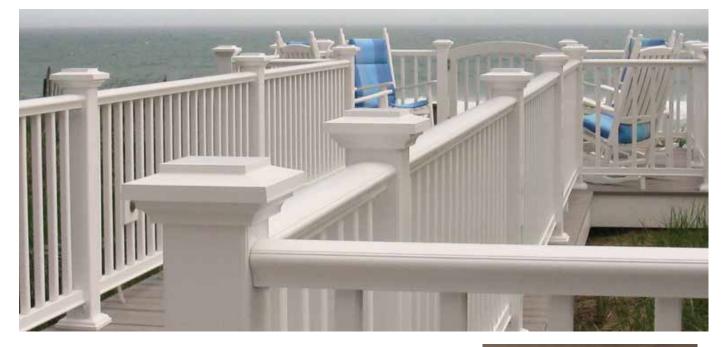

## **Large and Distinct**

Reserve Railing with an extra-wide top rail and 6" post sleeves, creates a distinct profile on porches, balconies, and large-scale decks for a lasting impression.

- Only available in white
- Four dramatic infill options: composite, aluminum, cable, and glass
- Sturdy, solid feel that resembles painted wood
- Available in 6', 8', or 10' sections in 36" or 42" rail heights
- 4"x4" and 6"x6" post sleeves in multiple heights. (post caps and post skirts sold separately)
- Customizable top rails, bottom rails, infill and post sleeves
- \* Available for order in select markets only