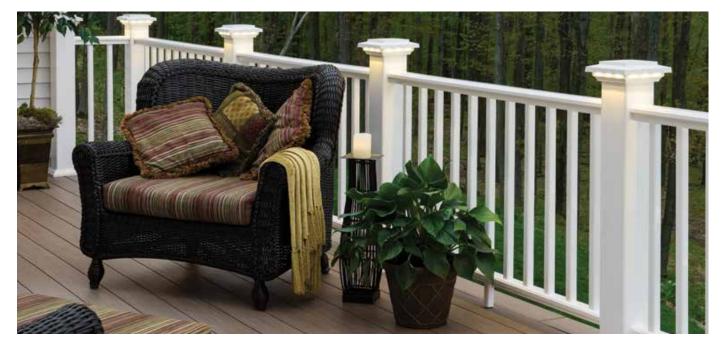

## The Beauty & Feel of Real Wood

A classic Victorian profile that has the look and feel of real wood coupled with the added strength of performance materials. A railing that give a high-end look that lasts, with quick and easy installation.

- Four Dramatic infill options: composite, aluminum, cable, and glass
- Sturdy, solid feel that resembles painted wood
- Available in 6', 8', or 10' sections in 36" or 42" rail heights (10' section available in white and black only).
- 4"x4", 5"x5", and 5.5"x5.5" post sleeves in multiple heights. (post caps and post skirts sold separately)
- Customize your top rails, bottom rails, infill and post sleeves with easy mix and match options
- Choose from post caps, pyramid caps, and island caps for customized styles