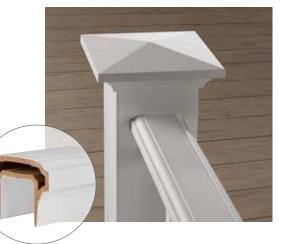

- Four Dramatic infill options: composite, aluminum, cable, and glass
- Sturdy, solid feel that resembles painted wood
- Available in 6', 8', or 10' sections in 36" or 42" rail heights (10' section available in white and black only).
- 4"x4", 5"x5", and 5.5"x5.5" post sleeves in multiple heights. (post caps and post skirts sold separately)
- Customize your top rails, bottom rails, infill and post sleeves with easy mix and match options
- Choose from post caps, pyramid caps, and island caps for customized styles

# **Traditional and High-End**

With traditional, smooth lines and invisible hardware, RadianceRail is available in five classic colors. Mix and match posts, colors and balusters for a custom look.

- Four dramatic infill options: composite, aluminum, cable, and glass •
- Same easy and high-quality installation as Premier, Trademark, and . Reserve
- Available in 6', 8', or new 10' sections in 36" or 42" • rail heights
- 4"x4", 5"x5", and 5.5"x5.5" post sleeves in multiple heights. . (post caps and post skirts sold separately)
- Choose from post caps, pyramid caps, and island caps for • customized styles