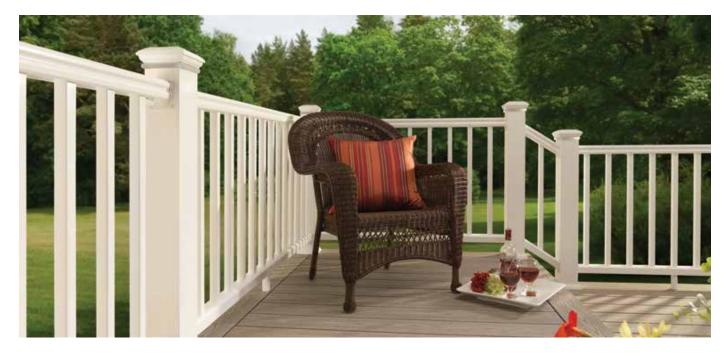

## The Beauty & Feel of Real Wood

A classic Victorian profile that has the look and feel of real wood coupled with the added strength of performance materials. A railing that give a high-end look that lasts, with quick and easy installation.

- Four Dramatic infill options: composite, aluminum, cable, and glass
- Sturdy, solid feel that resembles painted wood
- Available in 6', 8', or 10' sections in 36" or 42" rail heights (10' section available in white and black only).
- 4"x4", 5"x5", and 5.5"x5.5" post sleeves in multiple heights. (post caps and post skirts sold separately)
- Customize your top rails, bottom rails, infill and post sleeves with easy mix and match options
- Choose from post caps, pyramid caps, and island caps for customized styles