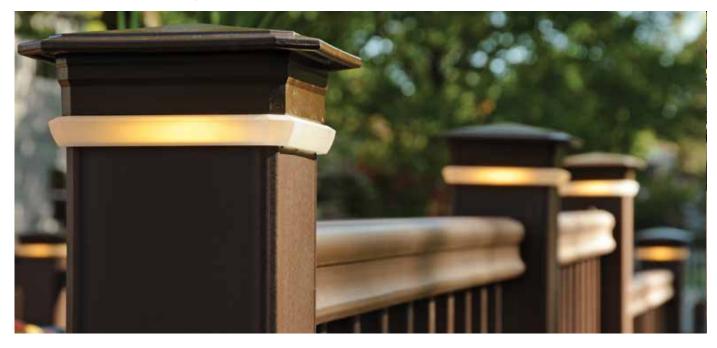

# **Traditional and High-End**

With traditional, smooth lines and invisible hardware, RadianceRail is available in five classic colors. Mix and match posts, colors and balusters for a custom look.

- Four dramatic infill options: composite, aluminum, cable, and glass •
- Same easy and high-quality installation as Premier, Trademark, and . Reserve
- Available in 6', 8', or new 10' sections in 36" or 42" • rail heights
- 4"x4", 5"x5", and 5.5"x5.5" post sleeves in multiple heights. . (post caps and post skirts sold separately)
- Choose from post caps, pyramid caps, and island caps for • customized styles

INFILLS

Glass channel kit \*Glass not included

Aluminum balusters \*Square and round

CableRail by Feeney®

AZEK | RadianceRail Express® **Classic Rail Styles** 