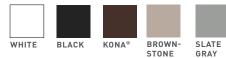

# **Traditional and High-End**

With traditional, smooth lines and invisible hardware, RadianceRail is available in five classic colors. Mix and match posts, colors and balusters for a custom look.

- Four dramatic infill options: composite, aluminum, cable, and glass •
- Same easy and high-quality installation as Premier, Trademark, and . Reserve
- Available in 6', 8', or new 10' sections in 36" or 42" • rail heights
- 4"x4", 5"x5", and 5.5"x5.5" post sleeves in multiple heights. . (post caps and post skirts sold separately)
- Choose from post caps, pyramid caps, and island caps for • customized styles

INFILLS

Glass channel kit \*Glass not included

Aluminum balusters \*Square and round

CableRail by Feeney®

AZEK | RadianceRail Express® **Classic Rail Styles** 