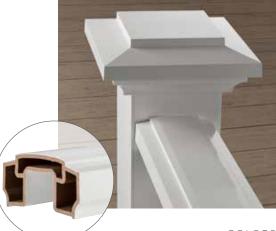

## **Large and Distinct**

Reserve Railing with an extra-wide top rail and 6" post sleeves, creates a distinct profile on porches, balconies, and large-scale decks for a lasting impression.

- Only available in white
- Four dramatic infill options: composite, aluminum, cable, and glass
- Sturdy, solid feel that resembles painted wood
- Available in 6', 8', or 10' sections in 36" or 42" rail heights
- 4"x4" and 6"x6" post sleeves in multiple heights. (post caps and post skirts sold separately)
- Customizable top rails, bottom rails, infill and post sleeves
- \* Available for order in select markets only