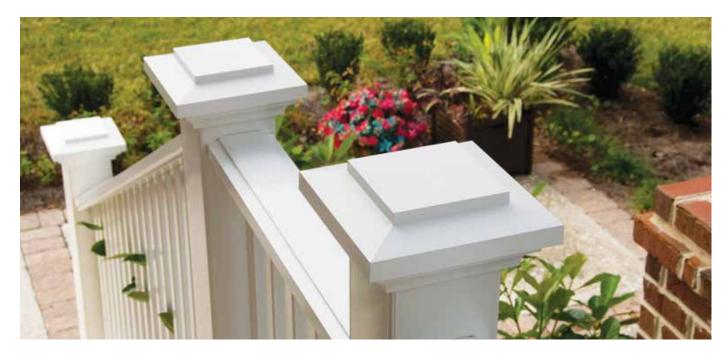

## **Large and Distinct**

Reserve Railing with an extra-wide top rail and 6" post sleeves, creates a distinct profile on porches, balconies, and large-scale decks for a lasting impression.

- Only available in white
- Four dramatic infill options: composite, aluminum, cable, and glass
- Sturdy, solid feel that resembles painted wood
- Available in 6', 8', or 10' sections in 36" or 42" rail heights
- 4"x4" and 6"x6" post sleeves in multiple heights. (post caps and post skirts sold separately)
- Customizable top rails, bottom rails, infill and post sleeves
- \* Available for order in select markets only

COLORS

INFILLS

**Composite balusters** 

Glass channel kit \*Glass not included

Aluminum balusters

\*Square and round

CableRail by Feeney®