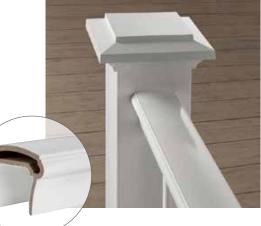

## **Large and Distinct**

Reserve Railing with an extra-wide top rail and 6" post sleeves, creates a distinct profile on porches, balconies, and large-scale decks for a lasting impression.

- Only available in white
- Four dramatic infill options: composite, aluminum, cable, and glass
- Sturdy, solid feel that resembles painted wood
- Available in 6', 8', or 10' sections in 36" or 42" rail heights
- 4"x4" and 6"x6" post sleeves in multiple heights. (post caps and post skirts sold separately)
- Customizable top rails, bottom rails, infill and post sleeves
- \* Available for order in select markets only