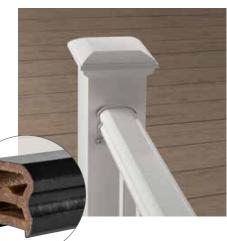

- Four Dramatic infill options: composite, aluminum, cable, and glass
- Sturdy, solid feel that resembles painted wood
- Available in 6', 8', or 10' sections in 36" or 42" rail heights (10' section available in white and black only).
- 4"x4", 5"x5", and 5.5"x5.5" post sleeves in multiple heights. (post caps and post skirts sold separately)
- Customize your top rails, bottom rails, infill and post sleeves with easy mix and match options
- Choose from post caps, pyramid caps, and island caps for customized styles

INFILLS

**Composite balusters** 

Glass channel kit \*Glass not included

Aluminum balusters

CableRail by Feeney®

\*Square and round