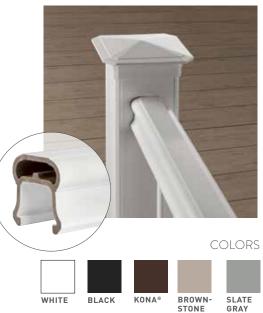

#### **Understated Elegance**

Trademark Railing features a traditional colonial profile with sophisticated, clean lines and the promise of lasting beauty.

- Only available in white
- Four dramatic infill options: composite, aluminum, cable, and glass
- Sturdy, solid feel that resembles painted wood
- Available in 6', 8', or 10' sections in 36" or 42" rail heights
- 4"x4", 5"x5", and 5.5"x5.5" post sleeves in multiple heights. (post caps and post skirts sold separately)
- Choose from post caps, pyramid caps, and island caps for customized styles
- \* Available for order in select markets only

COLORS

INFILLS

Glass channel kit \*Glass not included

Aluminum balusters

\*Square and round

CableRail by Feeney®